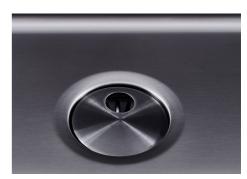

### **DETAILS**

| Built-in hole                 | View technical data sheet                                                                                                                                                                                                                                                                                                                      |
|-------------------------------|------------------------------------------------------------------------------------------------------------------------------------------------------------------------------------------------------------------------------------------------------------------------------------------------------------------------------------------------|
| Drainer                       | No                                                                                                                                                                                                                                                                                                                                             |
| Width                         | 57 cm                                                                                                                                                                                                                                                                                                                                          |
| Bowl dimension                | 530x400mm                                                                                                                                                                                                                                                                                                                                      |
| Number of bowls               | 1 bowl                                                                                                                                                                                                                                                                                                                                         |
| Waste fitting                 | Drain SPACE 3,5"                                                                                                                                                                                                                                                                                                                               |
| Notes:                        | As the product consists of a single seamless steel surface with no gaps or interstices, the use of garbage disposal and waste fitting with automatic control is not permitted.                                                                                                                                                                 |
| FEATURES                      |                                                                                                                                                                                                                                                                                                                                                |
| Gun Metal                     | The Gun Metal finish is obtained by treating steel with a physical process called PVD (Phisical Vacuum Deposition) which deposits particles of noble metals on the surface. The result is a unique and refined aesthetic effect, and an improvement of the mechanical properties of the steel which is more resistant to impact and scratches. |
| ONE SEAMLESS STEEL<br>SURFACE | The waste-fitting and overflow are moulded on the sink. The product is therefore made out of one seamless steel surface, without gaps or interstices. A great plus in terms of hygiene.                                                                                                                                                        |
| Deep bowls                    | This bowls reach an important depth, over 20 cm, thanks to the advanced production technology, that can be offer great capiency and practicity in all the washing operations.                                                                                                                                                                  |
| High thickness                | 1mm thick steel. A significant thickness, which guarantees the maximum sturdiness and durability.                                                                                                                                                                                                                                              |
| Perimetral overflow           | The overflow is always a security on the Foster sinks that prevents the overflow of water in case of oversights. The perimeter drain solution improves aesthetics thanks to its square and essential shape.                                                                                                                                    |