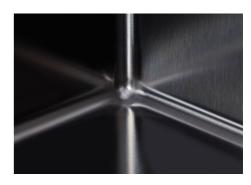

### **DETAILS**

| Built-in hole                 | View technical data sheet                                                                                                                                                                                                                                                                                                                      |
|-------------------------------|------------------------------------------------------------------------------------------------------------------------------------------------------------------------------------------------------------------------------------------------------------------------------------------------------------------------------------------------|
| Drainer                       | No                                                                                                                                                                                                                                                                                                                                             |
| Width                         | 57 cm                                                                                                                                                                                                                                                                                                                                          |
| Bowl dimension                | 530x400mm                                                                                                                                                                                                                                                                                                                                      |
| Number of bowls               | 1 bowl                                                                                                                                                                                                                                                                                                                                         |
| Waste fitting                 | Drain SPACE 3,5"                                                                                                                                                                                                                                                                                                                               |
| Notes:                        | As the product consists of a single seamless steel surface with no gaps or interstices, the use of garbage disposal and waste fitting with automatic control is not permitted.                                                                                                                                                                 |
| FEATURES                      |                                                                                                                                                                                                                                                                                                                                                |
| Gun Metal                     | The Gun Metal finish is obtained by treating steel with a physical process called PVD (Phisical Vacuum Deposition) which deposits particles of noble metals on the surface. The result is a unique and refined aesthetic effect, and an improvement of the mechanical properties of the steel which is more resistant to impact and scratches. |
| ONE SEAMLESS STEEL<br>SURFACE | The waste-fitting and overflow are moulded on the sink. The product is therefore made out of one seamless steel surface, without gaps or interstices. A great plus in terms of hygiene.                                                                                                                                                        |
| Deep bowls                    | This bowls reach an important depth, over 20 cm, thanks to the advanced production technology, that can be offer great capiency and practicity in all the washing operations.                                                                                                                                                                  |
| High thickness                | 1mm thick steel. A significant thickness, which guarantees the maximum sturdiness and durability.                                                                                                                                                                                                                                              |
| Perimetral overflow           | The overflow is always a security on the Foster sinks that prevents the overflow of water in case of oversights. The perimeter drain solution improves aesthetics thanks to its square and essential shape.                                                                                                                                    |