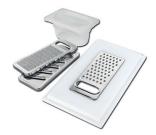

## Graters kit with ring-holder and food collection tray

8159 101

\* only in combination with the accessory 8644 101

Iroko-wood sliding chopping board with stainless steel colander

8644 044

Stainless steel basket