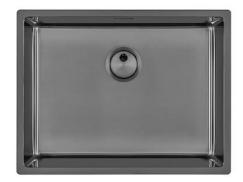

### Sink Skin 530 Gun Metal

Kitchen Sinks Code: 4453 046

### **DETAILS**

| Built-in hole                 | View technical data sheet                                                                                                                                                                                                                                                                                                                      |
|-------------------------------|------------------------------------------------------------------------------------------------------------------------------------------------------------------------------------------------------------------------------------------------------------------------------------------------------------------------------------------------|
| Drainer                       | No                                                                                                                                                                                                                                                                                                                                             |
| Width                         | 57 cm                                                                                                                                                                                                                                                                                                                                          |
| Bowl dimension                | 530x400mm                                                                                                                                                                                                                                                                                                                                      |
| Number of bowls               | 1 bowl                                                                                                                                                                                                                                                                                                                                         |
| Waste fitting                 | Drain SPACE 3,5"                                                                                                                                                                                                                                                                                                                               |
| Notes:                        | As the product consists of a single seamless steel surface with no gaps or interstices, the use of garbage disposal and waste fitting with automatic control is not permitted.                                                                                                                                                                 |
| FEATURES                      |                                                                                                                                                                                                                                                                                                                                                |
| Gun Metal                     | The Gun Metal finish is obtained by treating steel with a physical process called PVD (Phisical Vacuum Deposition) which deposits particles of noble metals on the surface. The result is a unique and refined aesthetic effect, and an improvement of the mechanical properties of the steel which is more resistant to impact and scratches. |
| ONE SEAMLESS STEEL<br>SURFACE | The waste-fitting and overflow are moulded on the sink. The product is therefore made out of one seamless steel surface, without gaps or interstices. A great plus in terms of hygiene.                                                                                                                                                        |
| Deep bowls                    | This bowls reach an important depth, over 20 cm, thanks to the advanced production technology, that can be offer great capiency and practicity in all the washing operations.                                                                                                                                                                  |
| High thickness                | 1mm thick steel. A significant thickness, which guarantees the maximum sturdiness and durability.                                                                                                                                                                                                                                              |
| Perimetral overflow           | The overflow is always a security on the Foster sinks that prevents the overflow of water in case of oversights. The perimeter drain solution improves aesthetics thanks to its square and essential shape.                                                                                                                                    |