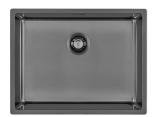

### Sink Skin 530 Gun Metal

Kitchen Sinks Code: 4453 046

### **DETAILS**

| Built-in hole                 | View technical data sheet                                                                                                                                                                                                                                                                                                                      |
|-------------------------------|------------------------------------------------------------------------------------------------------------------------------------------------------------------------------------------------------------------------------------------------------------------------------------------------------------------------------------------------|
| Drainer                       | No                                                                                                                                                                                                                                                                                                                                             |
| Width                         | 57 cm                                                                                                                                                                                                                                                                                                                                          |
| Bowl dimension                | 530x400mm                                                                                                                                                                                                                                                                                                                                      |
| Number of bowls               | 1 bowl                                                                                                                                                                                                                                                                                                                                         |
| Waste fitting                 | Drain SPACE 3,5"                                                                                                                                                                                                                                                                                                                               |
| Notes:                        | As the product consists of a single seamless steel surface with no gaps or interstices, the use of garbage disposal and waste fitting with automatic control is not permitted.                                                                                                                                                                 |
| FEATURES                      |                                                                                                                                                                                                                                                                                                                                                |
| Gun Metal                     | The Gun Metal finish is obtained by treating steel with a physical process called PVD (Phisical Vacuum Deposition) which deposits particles of noble metals on the surface. The result is a unique and refined aesthetic effect, and an improvement of the mechanical properties of the steel which is more resistant to impact and scratches. |
| ONE SEAMLESS STEEL<br>SURFACE | The waste-fitting and overflow are moulded on the sink. The product is therefore made out of one seamless steel surface, without gaps or interstices. A great plus in terms of hygiene.                                                                                                                                                        |
| Deep bowls                    | This bowls reach an important depth, over 20 cm, thanks to the advanced production technology, that can be offer great capiency and practicity in all the washing operations.                                                                                                                                                                  |
| High thickness                | 1mm thick steel. A significant thickness, which guarantees the maximum sturdiness and durability.                                                                                                                                                                                                                                              |
| Perimetral overflow           | The overflow is always a security on the Foster sinks that prevents the overflow of water in case of oversights. The perimeter drain solution improves aesthetics thanks to its square and essential shape.                                                                                                                                    |