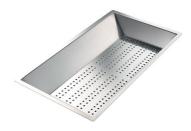

#### Stainless steel perforated tray

8151 000

\* only in combination with the accessory 8644 101