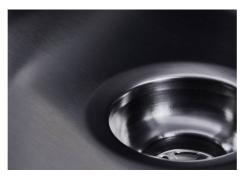

### **DETAILS**

| Built-in hole                 | View technical data sheet                                                                                                                                                                                                                                                                                                                      |
|-------------------------------|------------------------------------------------------------------------------------------------------------------------------------------------------------------------------------------------------------------------------------------------------------------------------------------------------------------------------------------------|
| Drainer                       | No                                                                                                                                                                                                                                                                                                                                             |
| Width                         | 57 cm                                                                                                                                                                                                                                                                                                                                          |
| Bowl dimension                | 530x400mm                                                                                                                                                                                                                                                                                                                                      |
| Number of bowls               | 1 bowl                                                                                                                                                                                                                                                                                                                                         |
| Waste fitting                 | Drain SPACE 3,5"                                                                                                                                                                                                                                                                                                                               |
| Notes:                        | As the product consists of a single seamless steel surface with no gaps or interstices, the use of garbage disposal and waste fitting with automatic control is not permitted.                                                                                                                                                                 |
| FEATURES                      |                                                                                                                                                                                                                                                                                                                                                |
| Gun Metal                     | The Gun Metal finish is obtained by treating steel with a physical process called PVD (Phisical Vacuum Deposition) which deposits particles of noble metals on the surface. The result is a unique and refined aesthetic effect, and an improvement of the mechanical properties of the steel which is more resistant to impact and scratches. |
| ONE SEAMLESS STEEL<br>SURFACE | The waste-fitting and overflow are moulded on the sink. The product is therefore made out of one seamless steel surface, without gaps or interstices. A great plus in terms of hygiene.                                                                                                                                                        |
| Deep bowls                    | This bowls reach an important depth, over 20 cm, thanks to the advanced production technology, that can be offer great capiency and practicity in all the washing operations.                                                                                                                                                                  |
| High thickness                | 1mm thick steel. A significant thickness, which guarantees the maximum sturdiness and durability.                                                                                                                                                                                                                                              |
| Perimetral overflow           | The overflow is always a security on the Foster sinks that prevents the overflow of water in case of oversights. The perimeter drain solution improves aesthetics thanks to its square and essential shape.                                                                                                                                    |

| Save space system   | Drain and siphon are designed to leave as much space as possible in the under-sink area, more and more useful today for theseparate waste collection systems.                                         |
|---------------------|-------------------------------------------------------------------------------------------------------------------------------------------------------------------------------------------------------|
| Small radius        | Bowls with squared shapes with a modern design and an increased capacity, for a minimal aesthetics connected with an extreme practicity.                                                              |
| Space waste fitting | The elegant SPACE steel cap closes the drain and leaves no visible residues collected in the basket below. Space also has a small footprint and allows the optimal use of the under-sink compartment. |