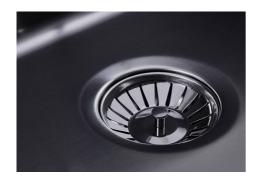

| Save space system   | Drain and siphon are designed to leave as much space as possible in the under-sink area, more and more useful today for theseparate waste collection systems.                                         |
|---------------------|-------------------------------------------------------------------------------------------------------------------------------------------------------------------------------------------------------|
| Small radius        | Bowls with squared shapes with a modern design and an increased capacity, for a minimal aesthetics connected with an extreme practicity.                                                              |
| Space waste fitting | The elegant SPACE steel cap closes the drain and leaves no visible residues collected in the basket below. Space also has a small footprint and allows the optimal use of the under-sink compartment. |