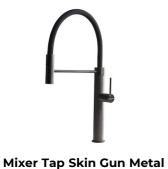

footprint and allows the optimal use of the under-sink compartment. |

### **TECHNICAL DATA**

# Foster ==





# Foster ==





### **GALLERY**













## Foster ==

### **OPTIONAL ACCESSORIES**



HPDE Twin chopping board 8644 101

Stainless steel plate rack

8100 303

\* only in combination with the accessory 8644 101



Stainless steel plate rack

8100 201



**White bowl** 8153 100



Glass chopping board

8631 300



## Graters kit with ring-holder and food collection tray

8159 101

\* only in combination with the accessory 8644 101



Iroko-wood sliding chopping board with stainless steel colander

8644 044



Stainless steel basket

8611 000



#### Stainless steel perforated tray

8151 000

\* only in combination with the accessory 8644 101



### **RECOMMENDED PAIRINGS**



8424 856



VELA PLUS GUN METAL satin 8498 126