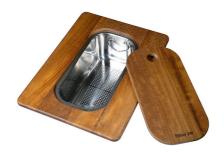

## Graters kit with ring-holder and food collection tray

8159 101

\* only in combination with the accessory 8644 101

Iroko-wood sliding chopping board with stainless steel colander

8644 044

Stainless steel basket