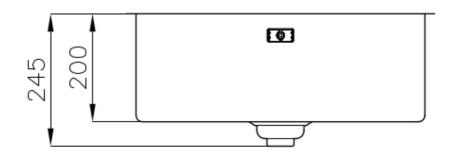

### **DETAILS**

| Built-in hole                 | View technical data sheet                                                                                                                                                                                                                                                                                                                      |
|-------------------------------|------------------------------------------------------------------------------------------------------------------------------------------------------------------------------------------------------------------------------------------------------------------------------------------------------------------------------------------------|
| Drainer                       | No                                                                                                                                                                                                                                                                                                                                             |
| Width                         | 57 cm                                                                                                                                                                                                                                                                                                                                          |
| Bowl dimension                | 530x400mm                                                                                                                                                                                                                                                                                                                                      |
| Number of bowls               | 1 bowl                                                                                                                                                                                                                                                                                                                                         |
| Waste fitting                 | Drain SPACE 3,5"                                                                                                                                                                                                                                                                                                                               |
| Notes:                        | As the product consists of a single seamless steel surface with no gaps or interstices, the use of garbage disposal and waste fitting with automatic control is not permitted.                                                                                                                                                                 |
| FEATURES                      |                                                                                                                                                                                                                                                                                                                                                |
| Gun Metal                     | The Gun Metal finish is obtained by treating steel with a physical process called PVD (Phisical Vacuum Deposition) which deposits particles of noble metals on the surface. The result is a unique and refined aesthetic effect, and an improvement of the mechanical properties of the steel which is more resistant to impact and scratches. |
| ONE SEAMLESS STEEL<br>SURFACE | The waste-fitting and overflow are moulded on the sink. The product is therefore made out of one seamless steel surface, without gaps or interstices. A great plus in terms of hygiene.                                                                                                                                                        |
| Deep bowls                    | This bowls reach an important depth, over 20 cm, thanks to the advanced production technology, that can be offer great capiency and practicity in all the washing operations.                                                                                                                                                                  |
| High thickness                | 1mm thick steel. A significant thickness, which guarantees the maximum sturdiness and durability.                                                                                                                                                                                                                                              |
| Perimetral overflow           | The overflow is always a security on the Foster sinks that prevents the overflow of water in case of oversights. The perimeter drain solution improves aesthetics thanks to its square and essential shape.                                                                                                                                    |