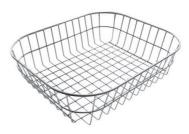

|
| Space waste fitting | The elegant SPACE steel cap closes the drain and leaves no visible residues collected in the basket below. Space also has a small footprint and allows the optimal use of the under-sink compartment. |

### **TECHNICAL DATA**

# Foster ==





# Foster ==





### **GALLERY**













## Foster ==

### **OPTIONAL ACCESSORIES**



HPDE Twin chopping board 8644 101

Stainless steel plate rack

8100 303

\* only in combination with the accessory 8644 101



Stainless steel plate rack

8100 201



**White bowl** 8153 100



Glass chopping board

8631 300



## Graters kit with ring-holder and food collection tray

8159 101

\* only in combination with the accessory 8644 101



Iroko-wood sliding chopping board with stainless steel colander

8644 044



Stainless steel basket

8611 000



#### Stainless steel perforated tray

8151 000

\* only in combination with the accessory 8644 101



### **RECOMMENDED PAIRINGS**



8424 856



VELA PLUS GUN METAL satin 8498 126